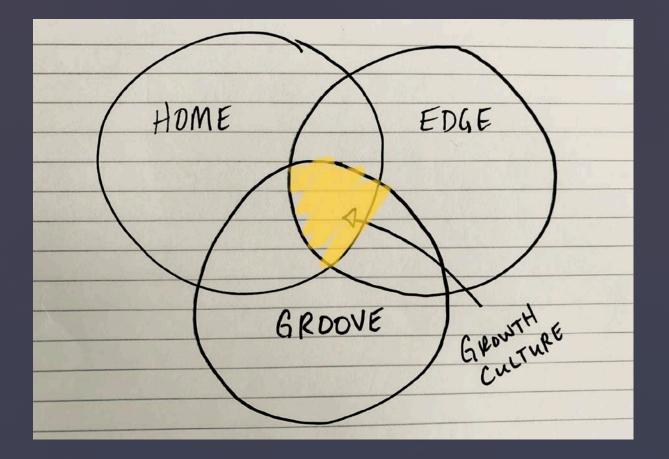

#### Developing our Edge

Cultivate Me, Pillars of Growth, https://guide.cultivateme.xyz/pages/pillars-of-a-growth-culture.html

- PE Certification and Professional Development
  - Become certified, evaluate submissions, develop badges, request and participate in PD
- Academy Developmental Practices
  - Practice mindful strategies, develop the Academy's Groove, develop individual capability (Self-Growth Community), mentor